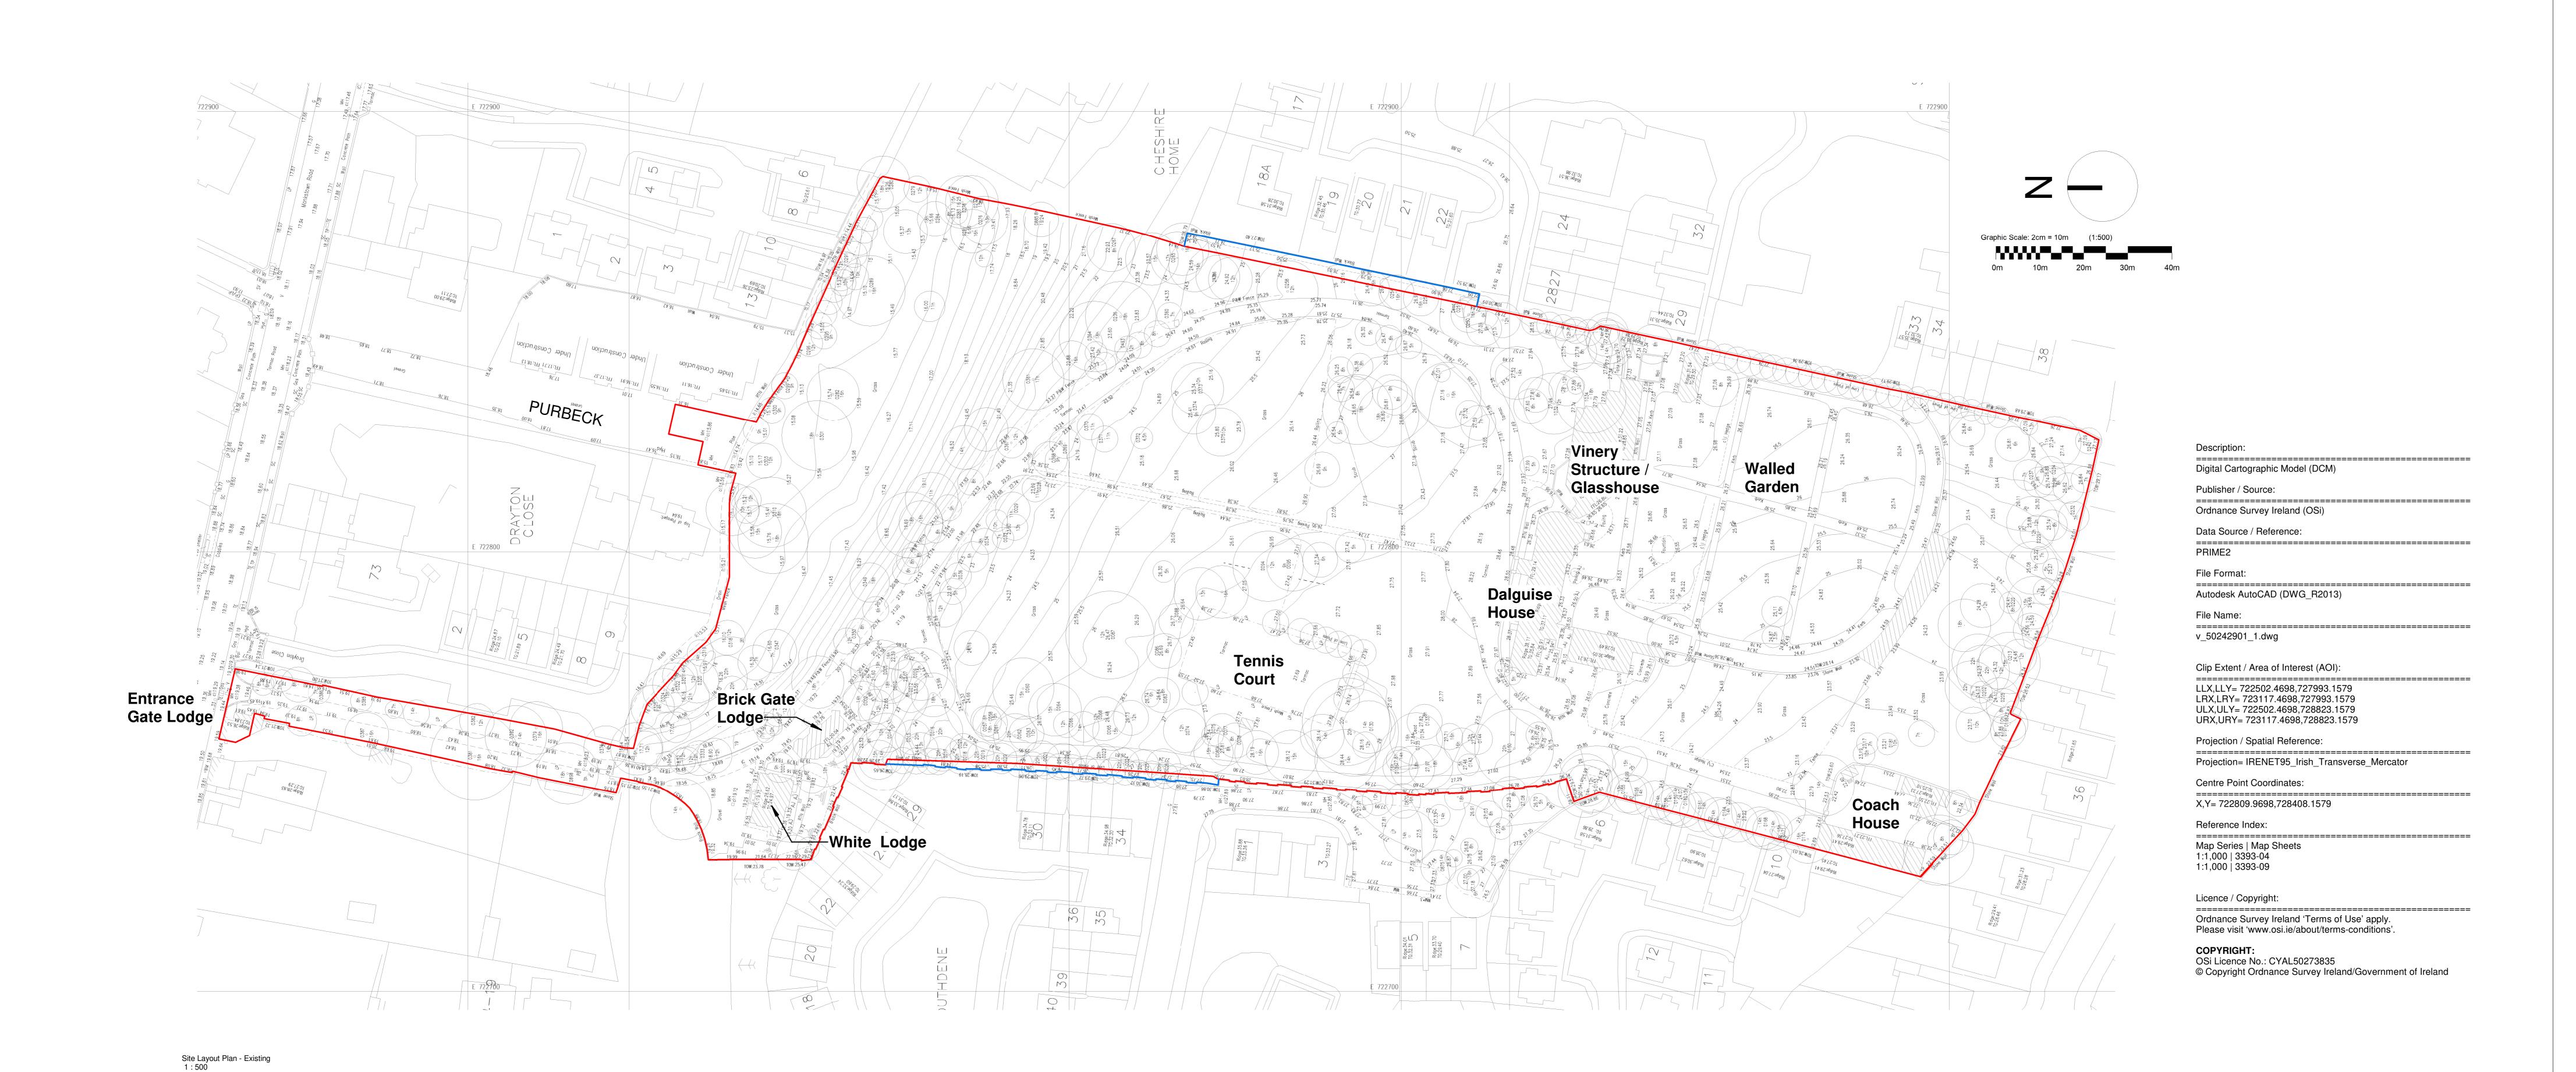

Drawing Title:
Existing Site Layout Plan 
 Revision Number
 Date
 Drwn
 Details of Issue / Revision

 P01
 12.10.22
 Issued for Planning
 - Do not scale from this drawing. Use figured dimensions in all cases.
- Verify dimensions on site and report any discrepancies to the Architect = Indicates Extent of Application = 35767.1 m<sup>2</sup> = Indicates Adjacent Site in Ownership of Applicant - This drawing to be read in conjunction with the Architect's Specification.
- © This drawing is copyright and may only be reproduced with the Architect's = Wayleave W: www.reddyarchitecture.com E: info@reddyarchitecture.com = Part V allocation Client Details:
GEDV Monkstown Owner Limited,3rd Floor
Kilmore House, Park Lane, Spencer Dock,
Dublin 1. WSA = Waste Storage Area OSi Licence No.: CYAL50273835 Status Purpose of Issue Access / Connection to surrounding Neighbourhoods. © Copyright Ordnance Survey Ireland/Government of Ireland Site Access MKS-RAU-ZZ-XX-XX-DR-AR-004 12/10/22 EOB